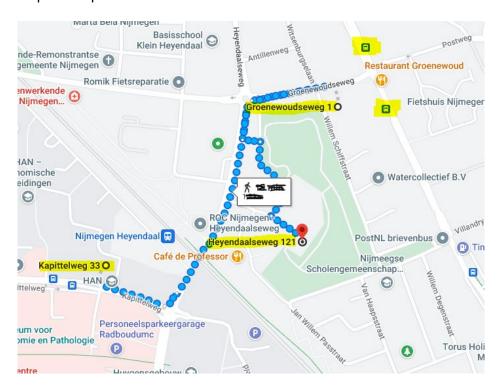

## Program Sport Event Marketing

| Day                    | Time          | Location                 | Activity                                           |
|------------------------|---------------|--------------------------|----------------------------------------------------|
| 30-05-2023<br>Tuesday  | 09.45 – 13.00 |                          | Welcome & introduction Event presentation students |
|                        | 13.45 – 17.00 |                          | Case analysis & assignment<br>Tour of the campus   |
| 31-05-2023             | 09.00 – 13.00 | You will be picked up at | Fieldtrip Oss to <u>Team TOC</u> .                 |
| Wednesday              |               | Groenewoudseweg 1        | They organize and produce national                 |
|                        |               | at 9:00 🚗                | and international sports events.                   |
|                        | 13.45 – 17.00 | On location              | Gelredome Stadium tour in Arnhem                   |
|                        | 17.00 – 19.00 | Free choice              | Homework assignment                                |
| 01-06-2023<br>Thursday | 9.45 – 13.00  | Kapittelweg 33 🗼         | Theory sport events                                |
|                        | 13.45 – 17.00 | Room X0.03               | Workshop assignment                                |
| 02-06-2023             | 9.45 – 13.00  | Heyendaalseweg 121       | Best practices & Inspiration                       |
| Friday                 | 13.45 – 17.30 | Room K0.025A             | Presentations & social drink                       |

## Map with important locations